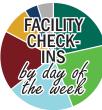

### **PENNINGTON CENTER**

\$110,211.10 TOTAL MEMBERSHIP REVENUE

PASS \$6,612.60
SALES

1231052
TOTAL FACILITY CHECK-INS

4,088
UNIQUE STUDENTS From fall to spring USED THE FACILITY IN SPRING 2018

MONDAY - 26496 TUESDAY - 27748 WEDNESDAY - 25240 THURSDAY - 22246 FRIDAY - 10447 SATURDAY - 4917

**SUNDAY - 5958** 