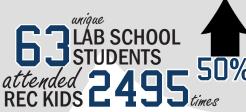

### **YOUTH PROGRAMS**

221 SOUTHEASTERN STUDENTS Completed 663 EXPERIENCE HOURS

MARCH 2018
highest attended month for
REC KIDS PROGRAM