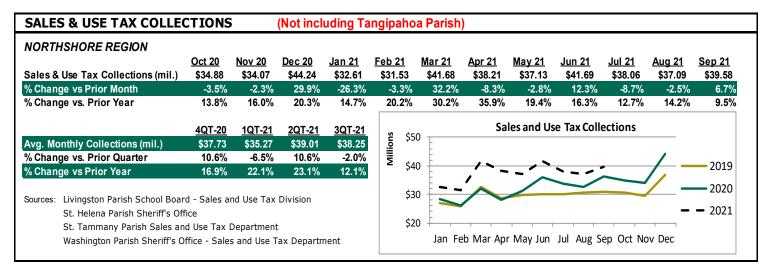

### Northshore Sales and Use Tax Collections (not including Tangipahoa Parish)

Northshore sales and use tax collections in 3Q2021 (excluding Tangipahoa Parish, for which data were not available) averaged \$38.2 million per month, an increase of 12.1 percent over 3Q2020.

Year-over-year collections were up in three of the four parishes for which data were available, from +9.5 percent in Livingston Parish to +34.0 percent in Washington Parish.

St. Helena collections were down -2.6 percent.