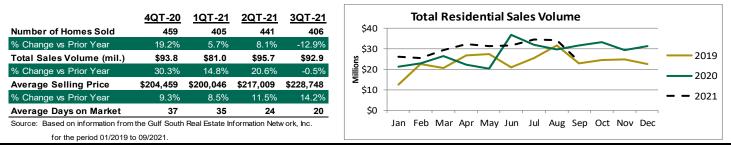

### **Northshore Residential Home Sales**

There were 2,344 Northshore homes sold during 3Q2021 at an average price of \$273,256. The number sold was down 18.2 percent and the average price was up 10.1 percent compared to

3Q2020, leading to a 10.0 percent decrease in total residential sales volume.

Average days on market in 3Q2021 was 20, compared to 57 in 3Q2020.