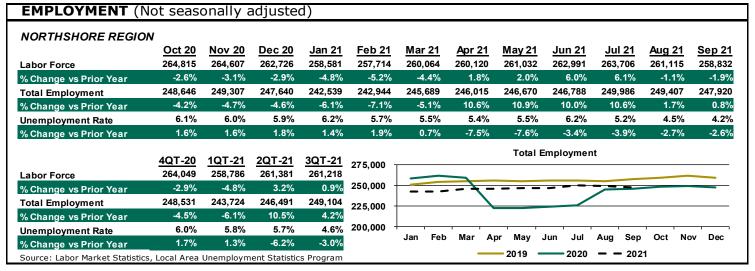

### Northshore Employment

Total employment among Northshore residents in 3Q2021 was up 1.1 percent from the prior quarter, but still down 4.1 percent (10,528 jobs) compared to 1Q2020 — the last "pre-COVID" quarter.

The total Northshore civilian labor force in 3Q2021 decreased by 0.1 percent compared to the previous quarter.

The Northshore unemployment rate decreased to 4.6 percent from 5.7 percent in 2Q2021.