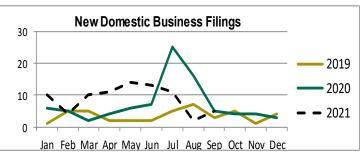

#### **New Domestic Business Filings**

| LIVINGSTON PARISH       |               |               |               |               |               |                |                |               |               |               |               |               |
|-------------------------|---------------|---------------|---------------|---------------|---------------|----------------|----------------|---------------|---------------|---------------|---------------|---------------|
|                         | <u>Oct 20</u> | <u>Nov 20</u> | <u>Dec 20</u> | <u>Jan 21</u> | <u>Feb 21</u> | <u> Mar 21</u> | <u> Apr 21</u> | <u>May 21</u> | <u>Jun 21</u> | <u>Jul 21</u> | <u>Aug 21</u> | <u>Sep 21</u> |
| New Domestic Filings    | 161           | 110           | 93            | 151           | 149           | 164            | 188            | 185           | 154           | 160           | 143           | 133           |
| % Change vs Prior Month | 27.8%         | -31.7%        | -15.5%        | 62.4%         | -1.3%         | 10.1%          | 14.6%          | -1.6%         | -16.8%        | 3.9%          | -10.6%        | -7.0%         |
| % Change vs Prior Year  | 78.9%         | 27.9%         | 22.4%         | 67.8%         | 75.3%         | 160.3%         | 141.0%         | 48.0%         | 26.2%         | 3.9%          | -5.3%         | 5.6%          |

200

100

0

| New Domestic Filings      | <u>4QT-20</u><br>364 | <u>1QT-21</u><br>464 | <u>2QT-21</u><br>527 | <u>3QT-21</u><br>436 |
|---------------------------|----------------------|----------------------|----------------------|----------------------|
| % Change vs Prior Quarter | -15.5%               | 27.5%                | 13.6%                | -17.3%               |
| % Change vs Prior Year    | 44.4%                | 95.0%                | 62.2%                | 1.2%                 |