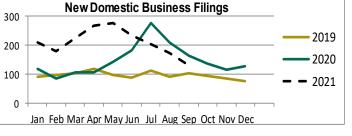

#### **New Domestic Business Filings**

| LIVINGSTON PARISH       |               |               |               |               |               |                |                |               |               |               |               |               |
|-------------------------|---------------|---------------|---------------|---------------|---------------|----------------|----------------|---------------|---------------|---------------|---------------|---------------|
|                         | <u>Oct 20</u> | <u>Nov 20</u> | <u>Dec 20</u> | <u>Jan 21</u> | <u>Feb 21</u> | <u> Mar 21</u> | <u> Apr 21</u> | <u>May 21</u> | <u>Jun 21</u> | <u>Jul 21</u> | <u>Aug 21</u> | <u>Sep 21</u> |
| New Domestic Filings    | 161           | 110           | 93            | 151           | 149           | 164            | 188            | 185           | 154           | 160           | 143           | 133           |
| % Change vs Prior Month | 27.8%         | -31.7%        | -15.5%        | 62.4%         | -1.3%         | 10.1%          | 14.6%          | -1.6%         | -16.8%        | 3.9%          | -10.6%        | -7.0%         |
| % Change vs Prior Year  | 78.9%         | 27.9%         | 22.4%         | 67.8%         | 75.3%         | 160.3%         | 141.0%         | 48.0%         | 26.2%         | 3.9%          | -5.3%         | 5.6%          |

200

100

0

| New Domestic Filings      | <u>4QT-20</u><br>364 | <u>1QT-21</u><br>464 | <u>2QT-21</u><br>527 | <u>3QT-21</u><br>436 |
|---------------------------|----------------------|----------------------|----------------------|----------------------|
| % Change vs Prior Quarter | -15.5%               | 27.5%                | 13.6%                | -17.3%               |
| % Change vs Prior Year    | 44.4%                | 95.0%                | 62.2%                | 1.2%                 |

Source: Louisiana Secretary of State's Office (compiled by Southeastern BRC)

Note: Includes only domestic business corporations, limited liability companies,

partnerships, and limited liability partnerships. Does not include foreign entities, non-profit corporations, or low-profit limited liability companies.