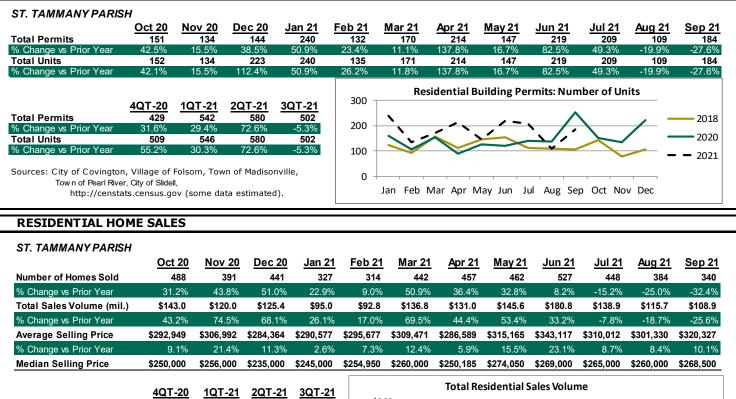

### **Northshore Residential Building Permits**

The number of residential building permits issued in the Northshore region during 3Q2021 (excluding St. Helena Parish—for which data were not available) was down 14.9 percent compared to the third quarter of 2020, and the number of permitted units was down 13.8 percent. The number of permitted units was down in all four parishes for which data were available, from -5.3 percent in St. Tammany Parish to -66.1 percent in Washington Parish.

Permit counts for some parishes and municipalities are based on data reported to or estimated by the U.S. Census Bureau.