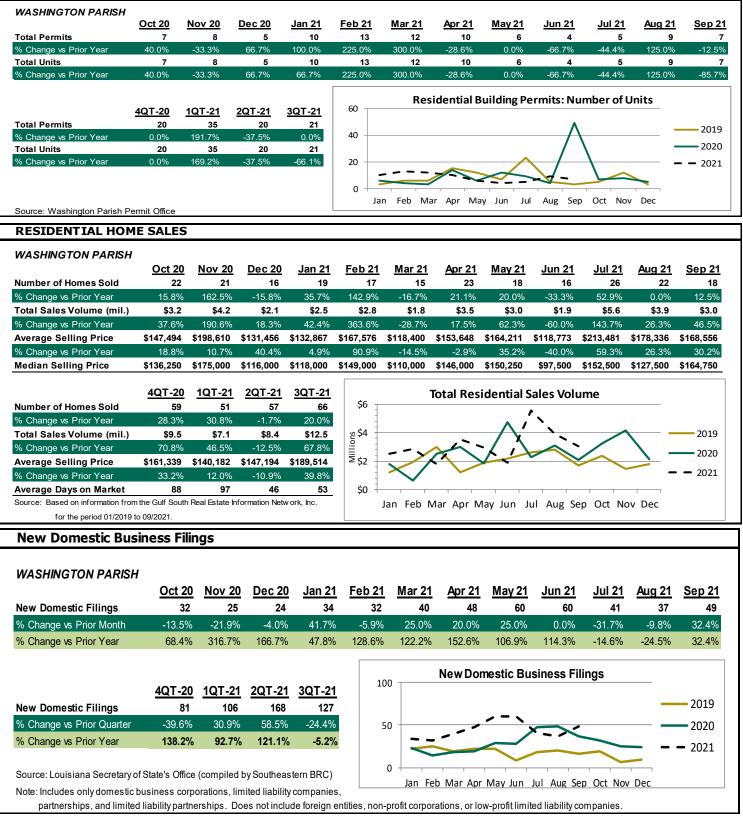

### **Northshore Residential Building Permits**

The number of residential building permits issued in the Northshore region during 3Q2021 (excluding St. Helena Parish—for which data were not available) was down 14.9 percent compared to the third quarter of 2020, and the number of permitted units was down 13.8 percent. The number of permitted units was down in all four parishes for which data were available, from -5.3 percent in St. Tammany Parish to -66.1 percent in Washington Parish.

Permit counts for some parishes and municipalities are based on data reported to or estimated by the U.S. Census Bureau.