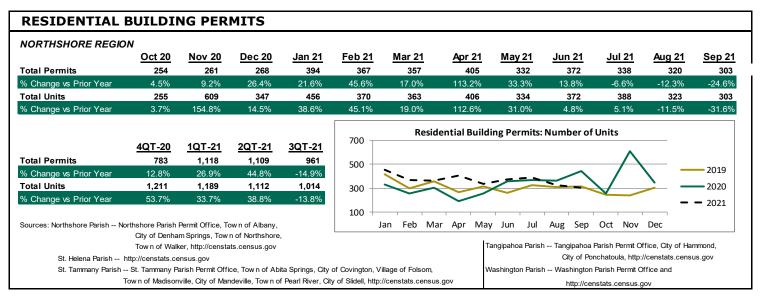

### **Northshore Residential Building Permits**

The number of residential building permits issued in the Northshore region during 3Q2021 (excluding St. Helena Parish—for which data were not available) was down 14.9 percent compared to the third quarter of 2020, and the number of permitted units was down 13.8 percent. The number of permitted units was down in all four parishes for which data were available, from -5.3 percent in St. Tammany Parish to -66.1 percent in Washington Parish.

Permit counts for some parishes and municipalities are based on data reported to or estimated by the U.S. Census Bureau.