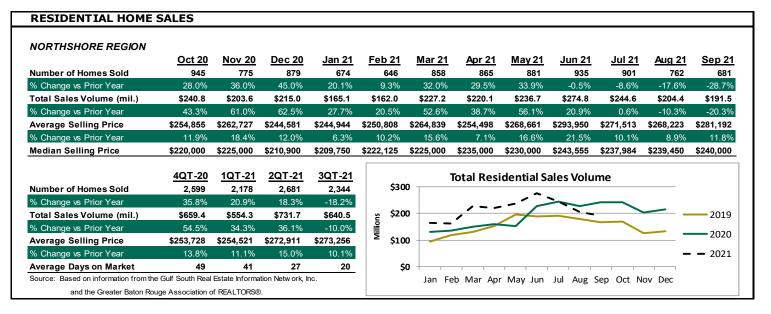

### **Northshore Residential Home Sales**

There were 2,344 Northshore homes sold during 3Q2021 at an average price of \$273,256. The number sold was down 18.2 percent and the average price was up 10.1 percent compared to

3Q2020, leading to a 10.0 percent decrease in total residential sales volume.

Average days on market in 3Q2021 was 20, compared to 57 in 3Q2020.