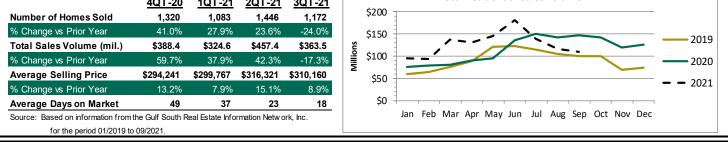

### **Northshore Residential Home Sales**

There were 2,344 Northshore homes sold during 3Q2021 at an average price of \$273,256. The number sold was down 18.2 percent and the average price was up 10.1 percent compared to

3Q2020, leading to a 10.0 percent decrease in total residential sales volume.

Average days on market in 3Q2021 was 20, compared to 57 in 3Q2020.