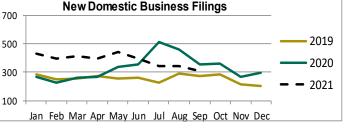

There were 436 new domestic business filings in Livingston Parish in 3Q2021, an increase of 1.2 percent compared to 431 in 3Q2020.

| EMPLOYMENT                      |               |               |                    |                |                |          |                    |                |               |               |                 |               |               |               |
|---------------------------------|---------------|---------------|--------------------|----------------|----------------|----------|--------------------|----------------|---------------|---------------|-----------------|---------------|---------------|---------------|
| LIVINGSTON PARISH               |               |               |                    |                |                |          |                    |                |               |               |                 |               |               |               |
|                                 | <u>Oct 20</u> | <u>Nov 20</u> | Dec 2              | <u>20 Jan</u>  | <u>21 Fe</u>   | b 21     | Mar 2              | 2 <u>1 A</u> p | or 21         | <u>May 21</u> | <u>Jun 21</u>   | <u>Jul 21</u> | <u>Aug 21</u> | <u>Sep 21</u> |
| Labor Force                     | 69,713        | 69,573        | 68,9               | 83 67,9        | 925 67         | 7,850    | 68,6               | 00 6           | 8,220         | 68,289        | 68,095          | 68,571        | 68,164        | 68,843        |
| % Change vs Prior Year          | -1.2%         | -1.8%         | 6 -1.4             | <b>-2</b> .    | .7% -          | 3.7%     | -3.1               | %              | 2.7%          | 2.7%          | 6.0%            | 6.3%          | -1.2%         | -0.6%         |
| Total Employment                | 66,180        | 66,154        | 65,6               | 10 64,4        | 477 64         | 4,696    | 65,4               | 59 6           | 5,163         | 65,216        | 64,633          | 65,686        | 65,713        | 66,588        |
| % Change vs Prior Year          | -2.3%         | -2.8%         | ő <b>-2.</b> 6     | <b>5% -3</b> . | .4% -          | 4.9%     | -3.3               | 3% 1           | 0.9%          | 10.8%         | 9.8%            | 10.5%         | 1.3%          | 1.9%          |
| Unemployment Rate               | 5.1%          | 4.9%          |                    |                |                | 4.6%     | 4.6                |                | 4.5%          | 4.5%          | 5.1%            | 4.2%          | 3.6%          | 3.3%          |
| % Change vs Prior Year          | 1.1%          | 1.0%          | 6 <b>1.</b> 1      | l% 0.          | .7%            | 1.2%     | 0.2                | 2%             | -7.1%         | -6.9%         | -3.2%           | -3.7%         | -2.4%         | -2.4%         |
|                                 | 4QT-20        | 1QT-21        | 2QT-2              | 21 3QT-        | -21            |          |                    |                |               | Total Er      | nploymen        | t             |               |               |
| Labor Force                     | 69,423        | 68,125        | 68,2               | 01 68,         | <b>526</b> 70  | ,000 -   |                    |                |               |               |                 |               |               |               |
| % Change vs Prior Year          | -1.5%         | -3.2%         | 6 3.8              | 3% 1.          | .4% 65         | ,000 -   |                    |                | ★-            | ,             |                 |               |               |               |
| Total Employment                | 65,981        | 64,877        | 65,0               | 04 65,9        | <b>996</b> 60  | ,000 -   |                    |                | $\sim$        |               |                 |               |               |               |
| % Change vs Prior Year          | -2.6%         | -3.9%         | 6 10. <del>5</del> | 5% 4.          | .4% 55         | .000 -   |                    |                |               |               |                 |               |               |               |
| Unemployment Rate               | 5.0%          | 4.8%          | 6 <b>4</b> .7      | <b>%</b> 3.    | .7%            | ,000     | Jan                | Feb M          | ar Apr        | May Ju        | n Jul A         | ug Sep        | Oct Nov       | Dec           |
| % Change vs Prior Year          | 1.1%          | 0.7%          | 6 -5.8             | <b>3% -2</b> . | .8%            |          |                    |                | 20            | 19            | 2020 -          | - 2021        |               |               |
| Source: Labor Market Statistics | s, Local Are  | a Unemplo     | yment Sta          | itistics Prog  | gram           |          |                    |                | 20            | 10            | 2020            | 2021          |               |               |
| SALES & USE TAX CO              | DLLECT        | IONS          |                    |                |                |          |                    |                |               |               |                 |               |               |               |
|                                 |               |               |                    |                |                |          |                    |                |               |               |                 |               |               |               |
| LIVINGSTON PARISH               |               |               |                    |                |                |          |                    |                |               |               |                 |               |               |               |
|                                 |               | <u>Oct 20</u> | <u>Nov 20</u>      | <u>Dec 20</u>  | <u>Jan 21</u>  | Feb      | <u>21</u> <u>N</u> | lar 21         | <u>Apr 21</u> |               | <u>Jun 21</u>   | <u>Jul 21</u> | <u>Aug 21</u> | <u>Sep 21</u> |
| Sales & Use Tax Collections     | (mil.)        | \$11.03       | \$10.32            | \$12.77        | \$9.10         |          | .30                | \$12.70        | \$11.1        | - 1           | \$12.49         | \$11.67       | \$10.83       | \$11.99       |
| % Change vs Prior Month         |               | 1.3%          | -6.5%              | 23.8%          | -28.8%         | 13       | 3.2%               | 23.3%          | -12.2         | % 0.5%        | <b>5 11.5</b> % | -6.6%         | -7.2%         | 10.7%         |
| % Change vs. Prior Year         |               | 25.6%         | 18.2%              | 18.1%          | 6.1%           | 31       | 1.7%               | 26.0%          | 27.7          | % 15.2%       | <b>12.6%</b>    | 9.4%          | 8.8%          | 10.1%         |
|                                 |               | 4QT-20        | <u>1QT-21</u>      | 2QT-21         | <u> 3QT-21</u> | 2        | \$15 ·             |                | S             | ales & Use    | Tax Colle       | ctions        |               |               |
| Avg. Monthly Collections (mil   | .)            | \$11.37       | \$10.70            | \$11.62        | \$11.50        | Millions | ΥJ                 | -              |               |               |                 |               |               |               |
| % Change vs. Prior Quarter      |               | 8.3%          | -6.0%              | 8.6%           | -1.1%          | '   Ē    |                    | -              | <u>``</u> ``  | - / -         |                 | •             | / -           | 2019          |
| % Change vs Prior Year          |               | 20.4%         | 21.2%              | 17.9%          | 9.5%           |          | \$10 -             | //             |               | $\checkmark$  |                 | $\sim$        | <u>/</u>      | - 2020        |
|                                 |               |               |                    |                |                |          |                    | 🦢              |               |               |                 |               | _             |               |
|                                 |               |               |                    |                |                |          | Å-                 | -              |               |               |                 |               | -             | - 2021        |
|                                 |               |               |                    |                |                |          | \$5 -              | +              |               |               |                 |               |               |               |
| Courses Livingston Darich Cohos | Board C       | alocand       |                    | vicion         |                |          |                    | Jan Fe         | b Mar A       | pr May Jun    | Jul Aug         | Sep Oct N     | ov Dec        |               |
| Source: Livingston Parish Schoo | n buaru - S   |               | ise lax DI         | 151011         |                |          |                    |                |               |               |                 |               |               |               |