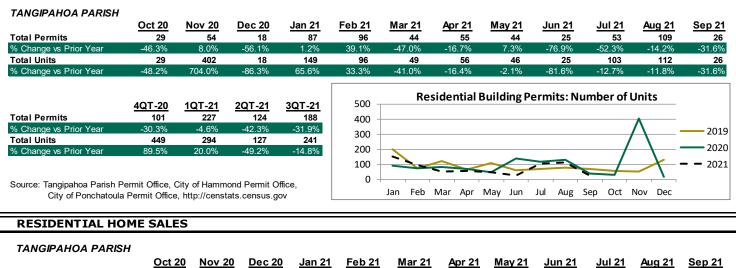

### **Northshore Residential Building Permits**

The number of residential building permits issued in the Northshore region during 3Q2021 (excluding St. Helena Parish—for which data were not available) was down 14.9 percent compared to the third quarter of 2020, and the number of permitted units was down 13.8 percent. The number of permitted units was down in all four parishes for which data were available, from -5.3 percent in St. Tammany Parish to -66.1 percent in Washington Parish.

Permit counts for some parishes and municipalities are based on data reported to or estimated by the U.S. Census Bureau.