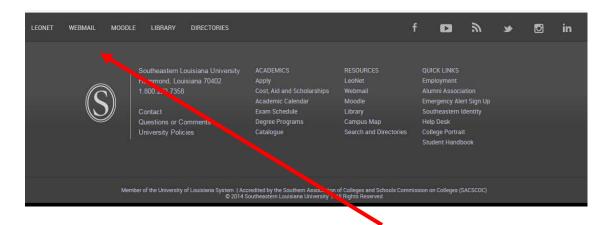

- 3. Click the "Webmail" link located along the bottom of the homepage.
- 4. Log into your Gmail account. Your user ID is your University ID (also known as your "W" number) and the password is the same as the password you set up to use with Blackboard and LEONet.