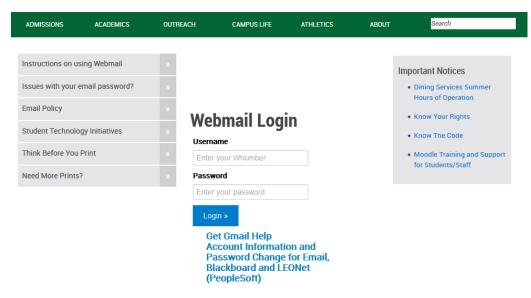

- 3. Click the "Webmail" link located along the bottom of the homepage.
- 4. Log into your Gmail account. Your user ID is your University ID (also known as your "W" number) and the password is the same as the password you set up to use with Blackboard and LEONet.

- 5. Navigation within GMAIL is self-explanatory.
- 6. Instead of going through Southeastern's main webpage, you may access your GMAIL account directly at http://webmail.g.selu.edu