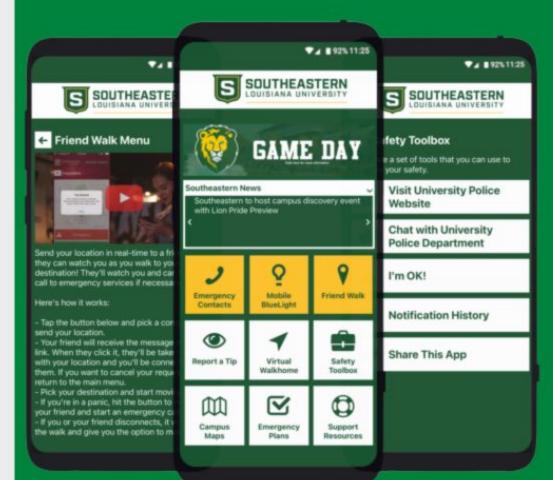

police@southeastern.edu

Lion Safe.

- VIRTUAL SAFETY WALKS
- VIRTUAL BLUE PHONES
- VIRTUAL FRIEND WALKS
- REPORT A TIP
- CAMPUS MAP AND LION TRAXX TRACKER
- SUPPORT RESOURCES