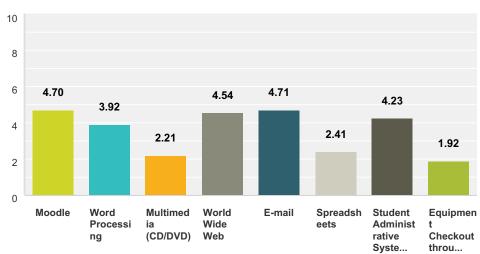

## Q6 On a scale from 1 to 5, where 1 means Not at All and 5 means Frequently, please indicate how often you use the following computing services on campus.

1 - Not at All 2 3 4 5 - Frequently Total 0.91% Moodle 1.52% 4.86% 12.46% 80.24% 3.00 5.00 16.00 41.00 264.00 329 Word Processing 13.37% 3.95% 12.77% 17.02% 52.89% 13.00 56.00 174.00 44.00 42.00 329 Multimedia (CD/DVD) 46.95% 16.77% 17.07% 6.40% 12.80% 55.00 154.00 56.00 21.00 42.00 328 World Wide Web 2.44% 3.96% 7.01% 10.06% 76.52% 8.00 13.00 23.00 33.00 251.00 328 1.21% 6.67% E-mail 0.61% 10.00% 81.52% 2.00 4.00 22.00 33.00 269.00 330 19.45% Spreadsheets 39.21% 17.63% 8.81% 14.89% 129.00 64.00 58.00 29.00 49.00 329 Student Administrative System (LEONet) 3.36% 4.28% 13.15% 24.77% 54.43% 11.00 14.00 43.00 81.00 178.00 327 Equipment Checkout through Student Productivity Services 58.59% 14.11% 12.27% 6.75% 8.28% 191.00 46.00 40.00 22.00 27.00 326