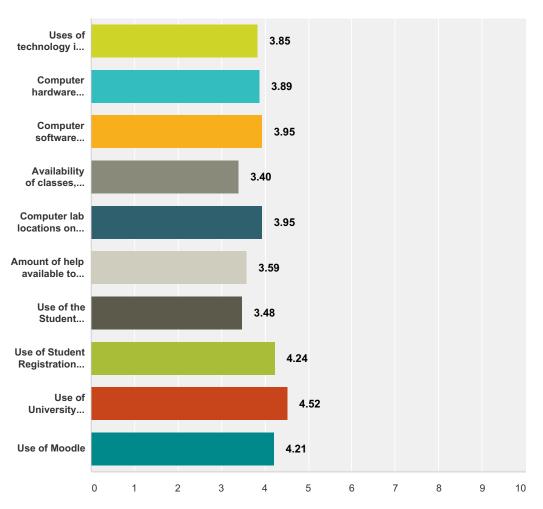

## Q5 On a scale from 1 to 5, where 1 means Very Dissatisfied and 5 means Very Satisfied, please indicate your satisfaction with the following aspects of student technology at Southeastern.

Answered: 330 Skipped: 211

|                                                                                  | 1 - Very<br>Dissatisfied | 2                      | 3                       | 4                       | 5 - Very<br>Satisfied   | Total |
|----------------------------------------------------------------------------------|--------------------------|------------------------|-------------------------|-------------------------|-------------------------|-------|
| Uses of technology in classroom teaching                                         | <b>2.45%</b><br>8.00     | <b>6.44%</b><br>21.00  | <b>27.61%</b><br>90.00  | <b>30.67%</b><br>100.00 | <b>32.82%</b><br>107.00 | 326   |
| Computer hardware available on campus for student use                            | <b>2.80%</b><br>9.00     | <b>6.23%</b><br>20.00  | <b>25.86%</b><br>83.00  | <b>29.60%</b><br>95.00  | <b>35.51%</b><br>114.00 | 321   |
| Computer software available on campus for student use                            | <b>1.87%</b><br>6.00     | <b>5.30%</b><br>17.00  | <b>26.48%</b><br>85.00  | <b>28.35%</b><br>91.00  | <b>38.01%</b><br>122.00 | 321   |
| Availability of classes, sessions, or workshops for learning how to use software | <b>7.45%</b><br>24.00    | <b>11.80%</b><br>38.00 | <b>37.27%</b><br>120.00 | <b>20.50%</b><br>66.00  | <b>22.98%</b><br>74.00  | 322   |
| Computer lab locations on campus                                                 | <b>2.78%</b><br>9.00     | <b>5.56%</b><br>18.00  | <b>23.77%</b><br>77.00  | <b>29.63%</b><br>96.00  | <b>38.27%</b><br>124.00 | 324   |

## Current Student Survey 14-15

| Amount of help available to answer technology questions    | 5.52% | 9.51%  | 33.13% | 24.54% | 27.30% |     |
|------------------------------------------------------------|-------|--------|--------|--------|--------|-----|
|                                                            | 18.00 | 31.00  | 108.00 | 80.00  | 89.00  | 326 |
| Use of the Student Technology Fee to improve the technical | 6.77% | 12.92% | 30.15% | 25.85% | 24.31% |     |
| environment                                                | 22.00 | 42.00  | 98.00  | 84.00  | 79.00  | 325 |
| Use of Student Registration System (LEONet)                | 2.73% | 2.12%  | 15.45% | 28.18% | 51.52% |     |
|                                                            | 9.00  | 7.00   | 51.00  | 93.00  | 170.00 | 330 |
| Use of University e-mail                                   | 0.30% | 1.52%  | 10.33% | 21.28% | 66.57% |     |
|                                                            | 1.00  | 5.00   | 34.00  | 70.00  | 219.00 | 329 |
| Use of Moodle                                              | 1.82% | 3.95%  | 13.37% | 32.83% | 48.02% |     |
|                                                            | 6.00  | 13.00  | 44.00  | 108.00 | 158.00 | 329 |