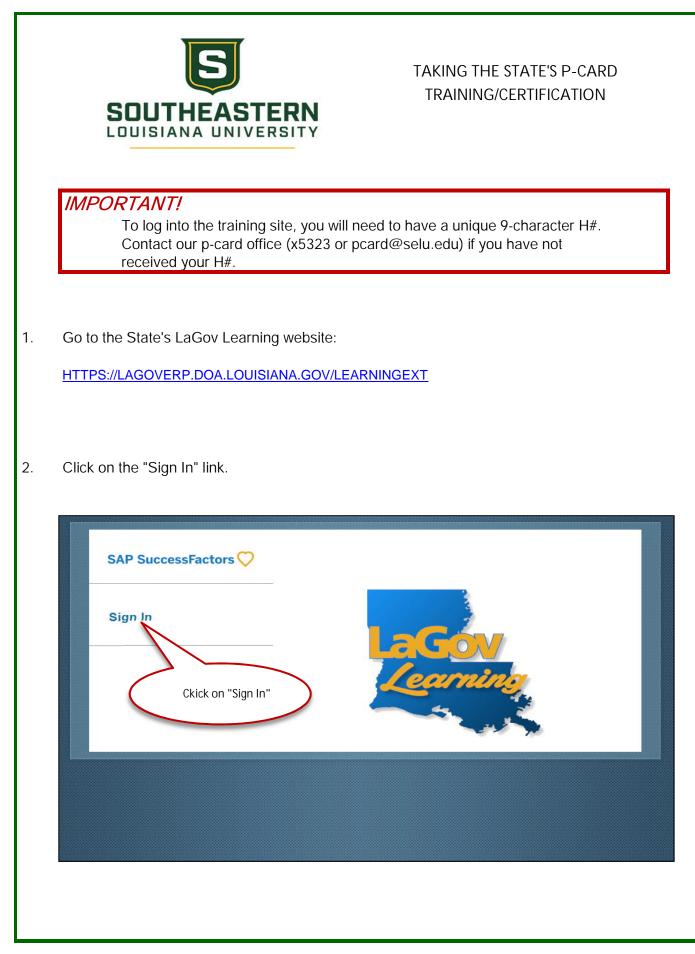

## TAKING THE STATE'S P-CARD TRAINING/CERTIFICATION

3. The LaGov Learning login page looks like this: