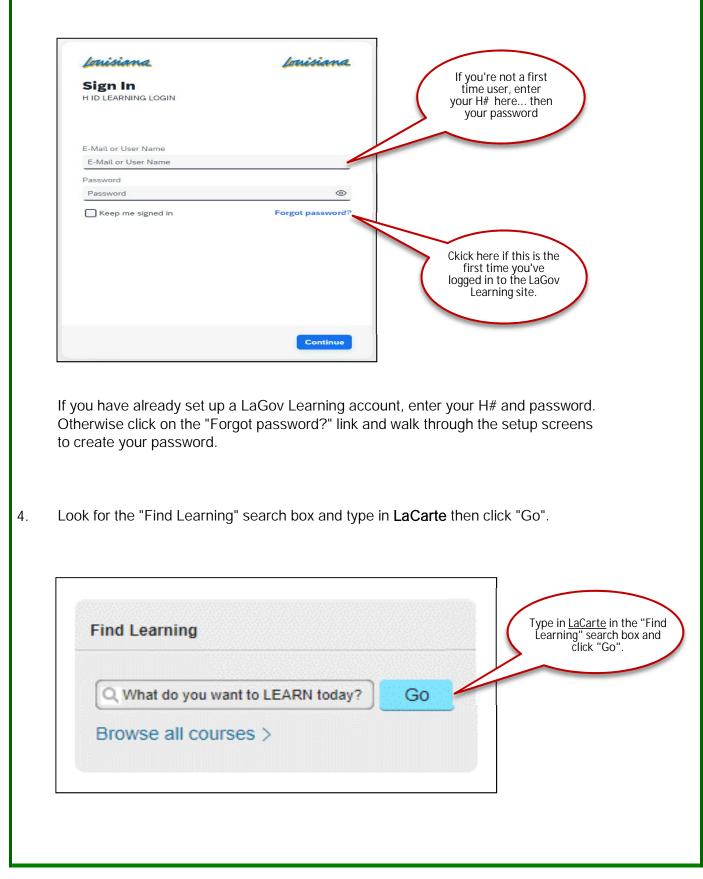

## TAKING THE STATE'S P-CARD TRAINING/CERTIFICATION

3. The LaGov Learning login page looks like this: