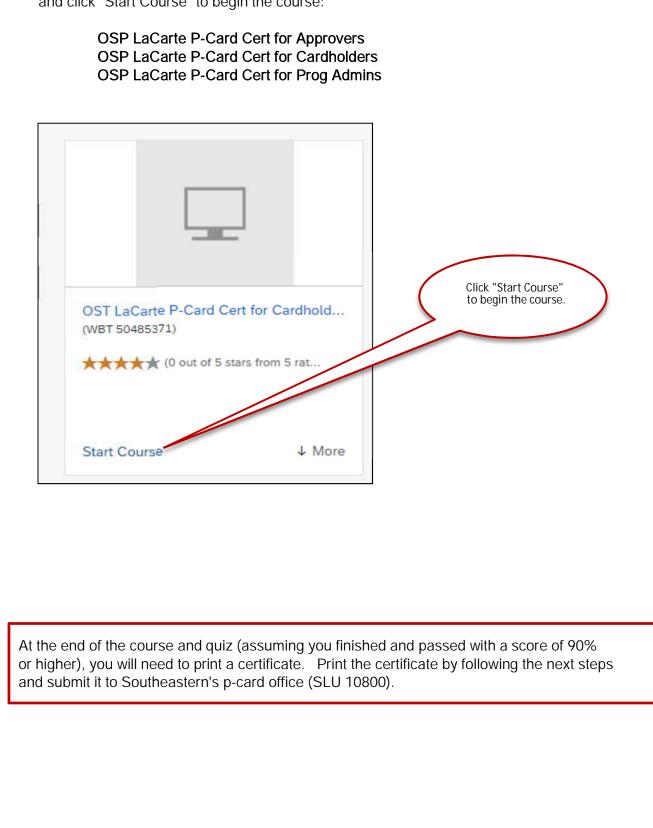

## TAKING THE STATE'S P-CARD TRAINING/CERTIFICATION

5. Next, you will choose the appropriate training course from the following list and click "Start Course" to begin the course: