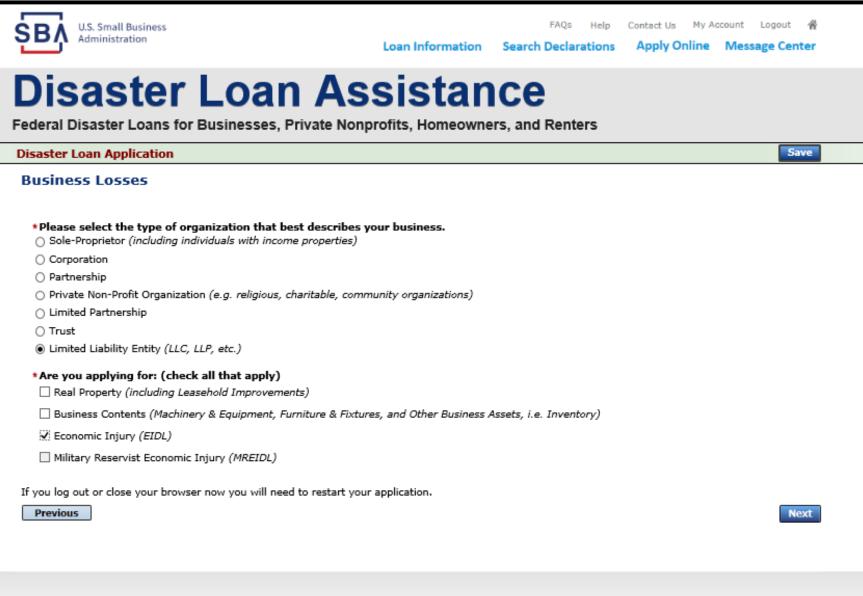

# Completing The Form 5 App.

For all EXCEPT Sole Proprietors

- Including:
  - Personal Financial Statement
  - Statement of Liabilities
  - IRS 4506T form
  - Taxes

This business type for this example is an LLC.

This page provides information on all the filing requirements necessary to have a successfully completed application.

Previous

OMB Control No. 3245-0017 Exp. 08/31/2021