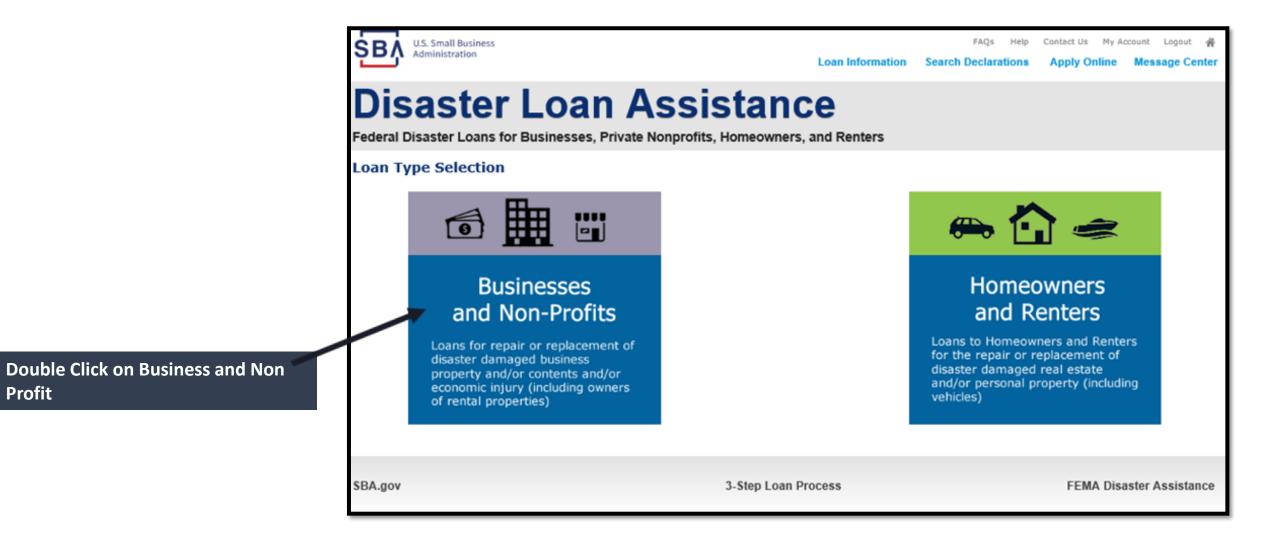

## **Business and Loss Type**

Select your business type SBA Form 5 to be completed by:

- Corporations
- Partnership
- Private Non-Profits
- Limited Partnership
- Trust
- LLC

SBA Form 5C for: Sole Proprietorship

Once you make your selection the system will automatically direct you to the form.

3-Step Loan Process