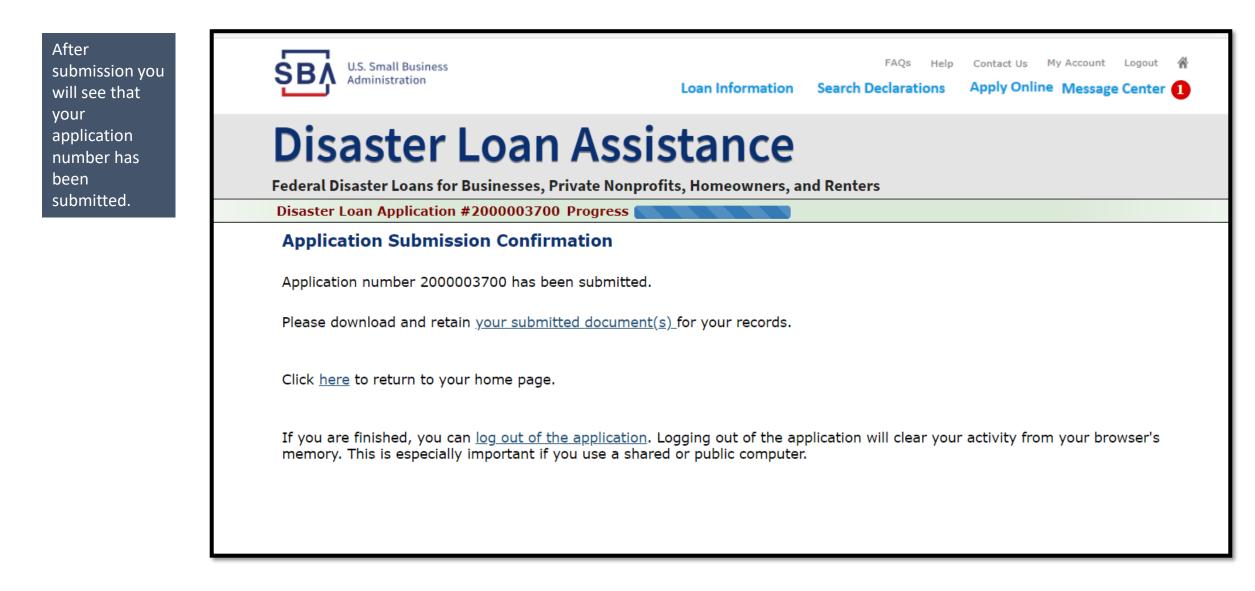

## EIDL Disaster Application Overview

- 1. Getting Registered
- 2. Submitting Application for all BUT Sole Proprietor
  - The form 5, IRS 4506T form, Personal Financial Statements, Schedule of Liabilities and Tax Returns.
- 3. Submitting Application ONLY for Sole Proprietor
  - The form 5C, IRS 4506T form, Personal Financial Statement, Schedule of Liabilities and Tax Returns.
- 4. Checking Status of Your Application