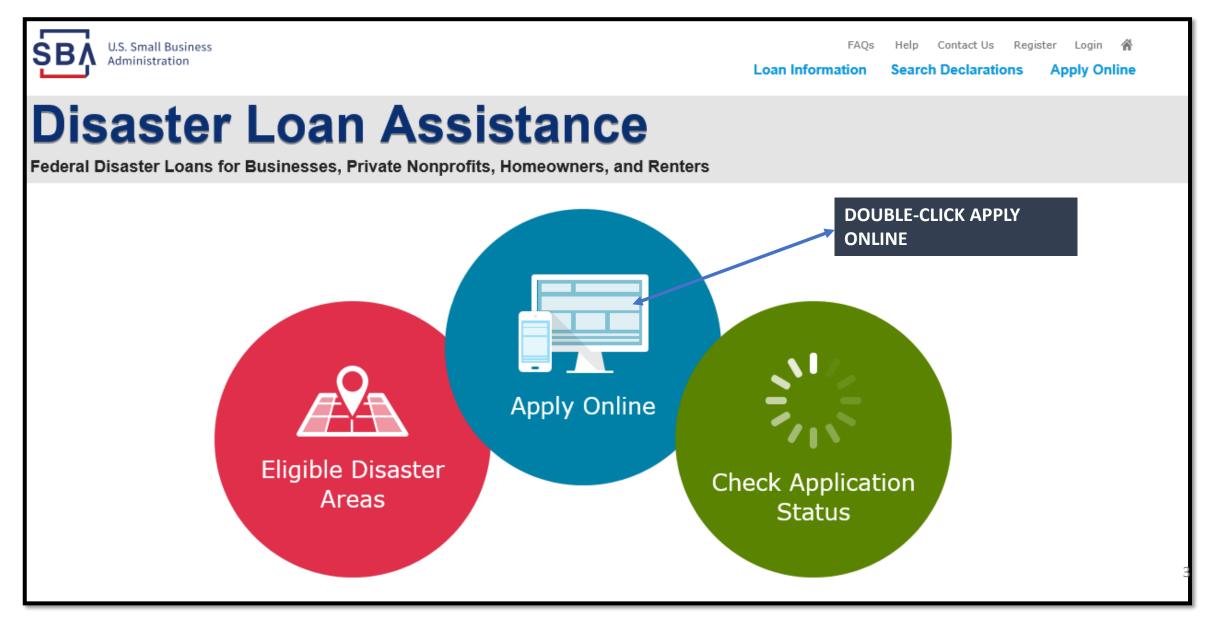

## EIDL Disaster Application Overview

- 1. Getting Registered
- 2. Submitting Application for all BUT Sole Proprietor
  - The form 5, IRS 4506T form, Personal Financial Statements, Schedule of Liabilities and Tax Returns.
- 3. Submitting Application ONLY for Sole Proprietor
  - The form 5C, IRS 4506T form, Personal Financial Statement, Schedule of Liabilities and Tax Returns.
- 4. Checking Status of Your Application

# Getting Registered

## **Disaster Loan Application Portal**

https://disasterloan.sba.gov/ela/



### Register



FAQs Help Contact Us Register Login **A** Loan Information Search Declarations Apply Online

## **Disaster Loan Assistance**

Federal Disaster Loans for Businesses, Private Nonprofits, Homeowners, and Renters

### From this page you can:

1) Begin a new application by clicking on Register

2) Return to complete a started application by inputting a user name and password

|   | ,                                |
|---|----------------------------------|
|   | 1 Login & Password Reset         |
|   | Disaster Loan Assistance - Login |
|   | *User Name                       |
|   | bser Name                        |
| / | *Password                        |
|   | Password                         |
|   | Login ►                          |

#### System Requirements

The recommen