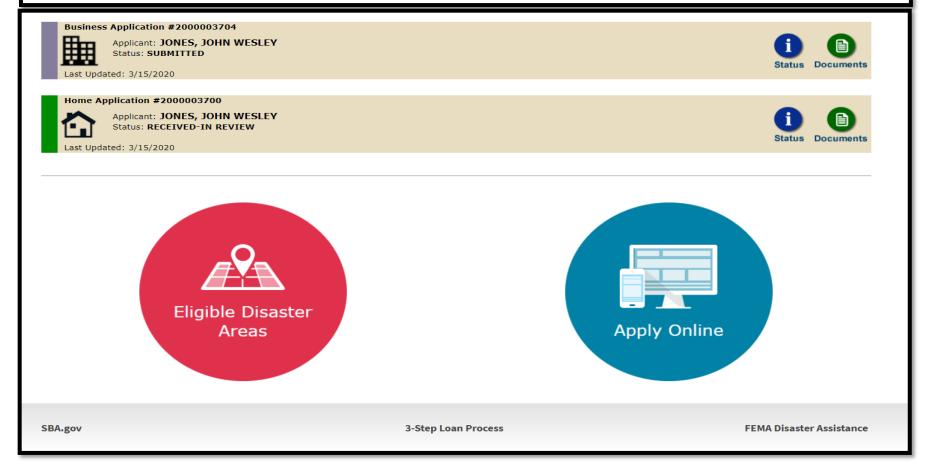

## EIDL Disaster Application Overview

- 1. Getting Registered
- 2. Submitting Application for all BUT Sole Proprietor
  - The form 5, IRS 4506T form, Personal Financial Statements, Schedule of Liabilities and Tax Returns.
- 3. Submitting Application ONLY for Sole Proprietor
  - The form 5C, IRS 4506T form, Personal Financial Statement, Schedule of Liabilities and Tax Returns.
- 4. Checking Status of Your Application