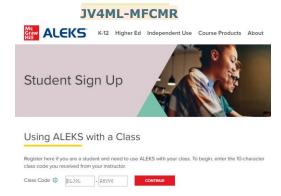

**Step 1:** Go to <a href="www.aleks.com">www.aleks.com</a> and select **SIGN UP NOW!**Located in the top right corner.

**Step 2:** Enter the following 10-character class code and click **Continue.** 

**Step 3:** Confirm that you are enrolling into the proper cohort. If this is the proper cohort, click on **Confirm.** 