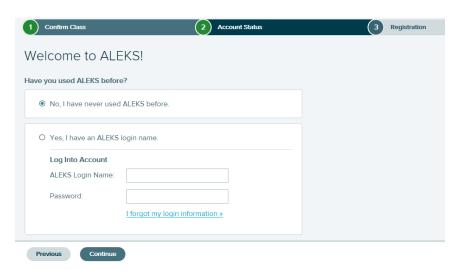

## **ALEKS®**

Step 4: Select whether or not you have used ALEKS before and click on Continue.

If the answer is "Yes," then enter your account information to continue.

If the answer is "No, I have never used ALEKS before", click on Continue.