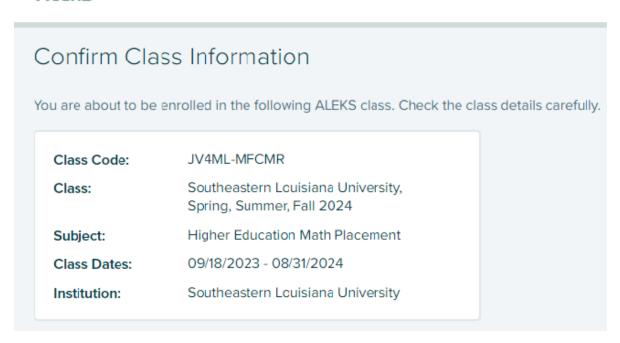

**Step 1:** Go to <a href="www.aleks.com">www.aleks.com</a> and select **SIGN UP NOW!**Located in the top right corner.

**Step 2:** Enter the following 10-character class code and click **Continue.** 

**Step 3:** Confirm that you are enrolling into the proper cohort. If this is the proper cohort, click on **Confirm.** 