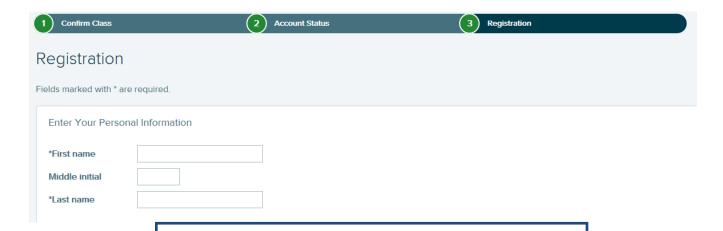

Step 5: Complete the registration steps to create a new ALEKS account and click on **Continue**.

A confirmation email will be sent to the email address you provide.

IMPORTANT: Be sure to save your new login information!